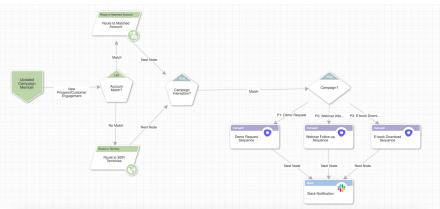

# **Campaign Member-Based Routing**

Use campaign data to better assign SFDC Leads & Contacts

#### Campaign Member-Based Routing

Initiate routing when Leads or Contacts are added to campaigns or their campaign member information is updated. Then use related campaign information to improve automated routing decisions and notifications.

#### Inbound

When a Lead requests a demo as a result of a campaign, route them to the correct rep along with information about the relevant campaign.

#### Outbound

After a Lead qualifies for routing,

automatically determine the best rep by referencing their campaign member status in specific campaigns.