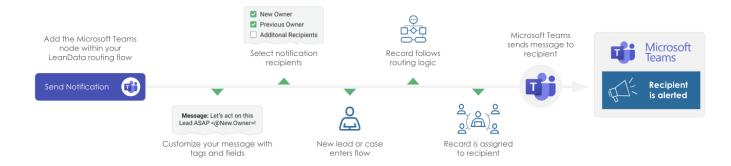

#### **How It Works**

FlowBuilder, LeanData's visual routing tool, makes it easy to specify who and when someone should be notified via Microsoft Teams, as well as what message should be delivered at any point during the routing process.